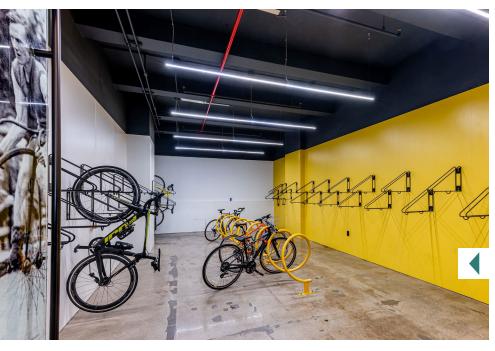

# IN-BUILDING AMENITIES

**Bicycle Storage Room** 

**Gregory's Coffee** 

| AVAILABILITY                            |                |                 |    |           |            |                        |               |    |             |
|-----------------------------------------|----------------|-----------------|----|-----------|------------|------------------------|---------------|----|-------------|
| FLOOR                                   | TOTAL SF       | AVAILABLE (RSF) |    | \ <u></u> |            |                        |               | En | tire Floor  |
| Level 36                                | 4,165          |                 |    |           |            | $\neg$                 |               | Pa | rtial Floor |
| Level 35                                | 4,053          |                 |    |           | HH         |                        |               |    |             |
| Level 34                                | 4,053          |                 |    |           | HΗ         |                        |               |    |             |
| Level 33                                | 4,103          |                 |    |           | HH         |                        |               |    |             |
| Level 32                                | 4,053          |                 |    |           |            |                        |               |    |             |
| Level 31                                | 4,053          |                 |    |           |            |                        |               |    |             |
| Level 30                                | 4,131          | 4,131           |    |           |            |                        |               |    |             |
| Level 29                                | 4,131          | 4,131           |    |           |            |                        |               |    |             |
| Level 28                                | 4,053          |                 |    |           | ĦΗ         |                        |               |    |             |
| Level 27                                | 4,049          |                 |    |           |            |                        |               |    |             |
| Level 26                                | 4,330          |                 |    |           |            |                        |               |    |             |
| Level 25                                | 6,735          | 4,063           |    |           |            |                        |               |    |             |
| Level 24                                | 7,228          | 4,003           |    |           |            |                        |               |    |             |
| Level 23                                | 7,301          | 3,894 / 1,563   |    | J ∐∐      |            | $\sqcup \sqcup \sqcup$ |               |    |             |
| Level 22                                | 7,225          | 3,634 / 1,303   |    |           |            |                        |               |    |             |
| Level 21                                | 7,255          |                 |    |           |            |                        |               |    |             |
| • • • • • • • • • • • • • • • • • • • • |                | 7 4 4 4         |    |           |            |                        |               |    |             |
| Level 20<br>Level 19                    | 7,444<br>7,576 | 7,444<br>7,576  | □□ |           |            |                        | <del>-</del>  |    |             |
| Level 18                                | 11,689         | 11,689          |    |           |            |                        | $\overline{}$ | 1  |             |
| Level 10                                | 11,005         | 11,003          |    |           |            |                        |               |    |             |
| Level 17                                | 12,203         | 7,760           | l  |           |            | ПП                     | l 00          |    |             |
| Level 16                                | 10,000         |                 | l  |           | $\Box\Box$ |                        |               |    |             |
| Level 15                                | 11,936         | 5,535 Pre-built |    |           |            |                        |               |    |             |
| Level 14                                | 12,528         | 12,528          |    |           |            |                        |               |    |             |
| Level 13                                | 12,000         |                 |    |           |            |                        |               |    |             |
| Level 12                                | 12,702         |                 |    |           |            |                        |               |    |             |
| Level 11                                | 12,216         |                 |    |           |            |                        |               |    |             |
| Level 10                                | 12,000         | 2,000-10,000    |    |           |            |                        |               |    |             |
| Level 09                                | 12,420         |                 |    |           |            |                        |               |    |             |
| Level 08                                | 12,420         |                 |    |           |            |                        |               |    |             |
| Level 07                                | 11,410         |                 |    |           |            |                        |               |    |             |
| Level 06                                | 12,577         |                 |    |           |            |                        |               |    |             |
| Level 05                                | 12,750         | 1,977           |    |           |            |                        |               |    |             |
| Level 04                                | 13,788         | 7               |    |           |            |                        |               | 7  |             |
| Level 03                                | 13.,436        |                 |    |           |            |                        |               |    |             |
| Level 02                                | 12,475         | 12,475          |    |           |            |                        |               |    |             |
| Ground                                  | 12,000         |                 |    |           |            |                        |               |    |             |