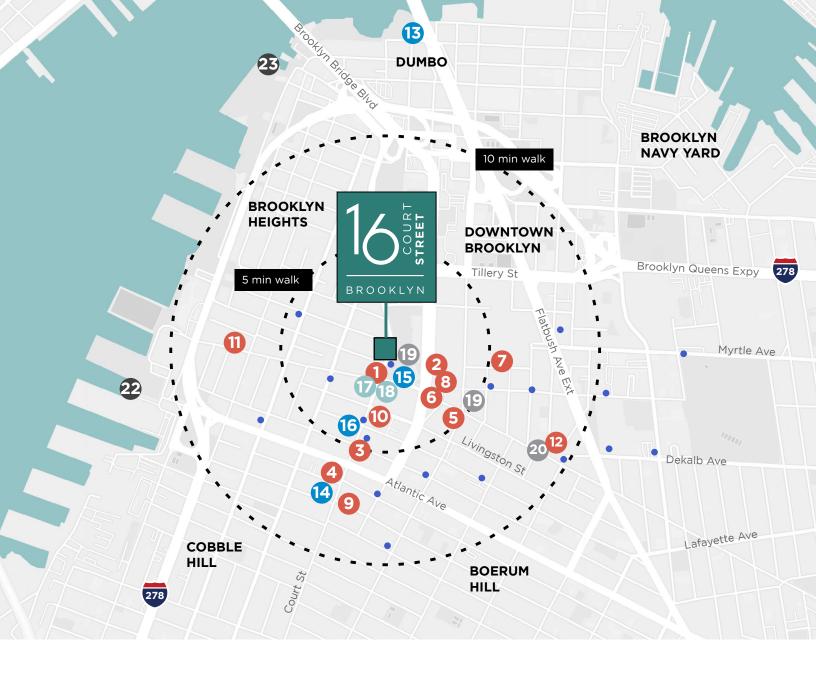

## 15TH FLOOR PRE-BUILT SPACE

- 1 Gregory's Coffee
- 2 The Juice Shop
- 3 Sweetgreen
- 4 Trader Joe's
- 5 Gage & Tollner
- 6 Shake Shack
- 7 Pret a Manger
- 8 Cava
- 9 Stumptown Coffee Roasters
- 10 Paris Baguette
- 11 Dellarocco's Brick Oven Pizza
- 12 Dekalb Market Hall / City Point

- 13 West Elm
- **14** CVS
- 15 Sephora
- 16 Barnes & Noble
- 17 Equinox
- 18 Soul Cycle
- 19 Borough Hall 4 5 2 3
- 20 Jay St / Metro Tech A G F N R W
- 21 Hoyt St 2 3

Ferry

22 Brooklyn Bridge Park Pier 6 / Atlantic Avenue

City Bikes

23 DUMBO / BBP Pier 1

● Food/Dining ● Retail ● Fitness ● MTA

For more information about the exciting new spaces at 16 Court Street, please contact the below: